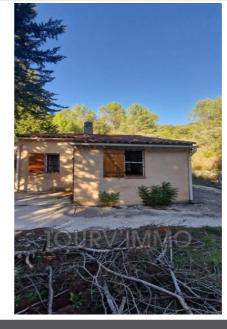

## € 115 000

Buying terrain agricole Surface : 7317 m<sup>2</sup>

Fees and charges : 115 000 € fees included

**Terrain agricole Tourves** 

In the town of TOURVES, we offer you an agricultural shed of approximately 28 m<sup>2</sup> of living space and 45 m<sup>2</sup> total floor space, on a plot of 7,317 m<sup>2</sup> located in an agricultural zone. It consists of a living room of more than 20 m<sup>2</sup> equipped with a fireplace, a second room of 5 m<sup>2</sup> then a hallway with a water point of 2 m<sup>2</sup>. A well is present in the lower part of the land. A right of way exists on the plot in order to serve a neighboring plot. Ref. : 858V26T - Mandat n°2208