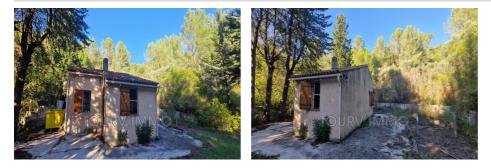

## € 115 000

Buying terrain agricole Surface : 7317 m<sup>2</sup>

Fees and charges : 115 000 € fees included

**Terrain agricole Tourves** 

In the town of TOURVES, we offer you an agricultural shed of approximately 28 m<sup>2</sup> of living space and 45 m<sup>2</sup> total floor space, on a plot of 7,317 m<sup>2</sup> located in an agricultural zone. It consists of a living room of more than 20 m<sup>2</sup> equipped with a fireplace, a second room of 5 m<sup>2</sup> then a hallway with a water point of 2 m<sup>2</sup>. A well is present in the lower part of the land. A right of way exists on the plot in order to serve a neighboring plot. Ref. : 858V26T - Mandat n°2208