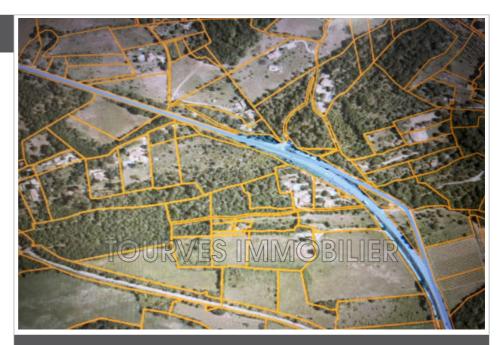

## Terrain agricole Tourves

Located between Tourves and Saint Maximin la Sainte B. accessible from the national 7, three plots of more than 2 hectares in total, located in the Agricultural Zone of which more than 1.5 Ha are classified AOC / AOP. Access is easy via a communal road, the plot is made up of large terraces which allow maximum use of land, as well as a plot of approximately 4,000 m² made up of wood. Beautiful open plot without any cultivation for several years. Contact us with any questions!! Ref.: 858V24T - Mandat n°2183