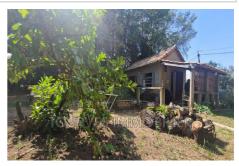

## **Land Tourves**

We offer for sale this beautiful plot of agricultural land of 1920 m², located in a quiet area and bordered by a river. On this shaded and fenced land, a construction of approximately 20 m² with a convertible attic has been erected which will allow you to enjoy this setting in the heart of nature. The shed is furnished and will remain furnished and equipped, you will have the comfort of a kitchen, a living room with wood stove. It is also connected to fiber, a telephone line and has a mailbox. Outside, a wooden shelter, a chicken coop and a thousand-litre water tank complete the property. This place Ref.: 858V29T - Mandat n°2244