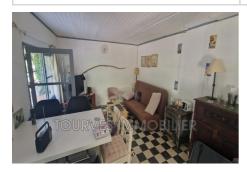

## **Land Tourves**

We offer for sale this beautiful plot of agricultural land of 1920 m², located in a quiet area and bordered by a river. On this shaded and fenced land, a construction of approximately 20 m² with a convertible attic has been erected which will allow you to enjoy this setting in the heart of nature. The shed is furnished and will remain furnished and equipped, you will have the comfort of a kitchen, a living room with wood stove. It is also connected to fiber, a telephone line and has a mailbox. Outside, a wooden shelter, a chicken coop and a thousand-litre water tank complete the property. This place Ref.: 858V29T - Mandat n°2244