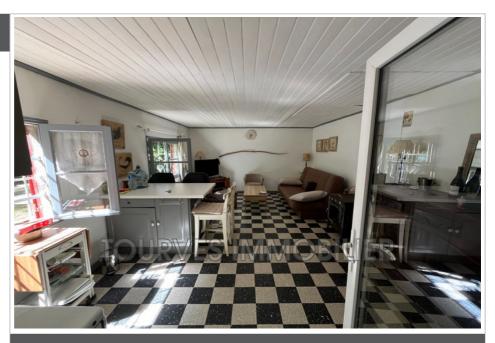

## **Land Tourves**

We offer for sale this beautiful plot of agricultural land of 1920 m², located in a quiet area and bordered by a river. On this shaded and fenced land, a construction of approximately 20 m² with a convertible attic has been erected which will allow you to enjoy this setting in the heart of nature. The shed is furnished and will remain furnished and equipped, you will have the comfort of a kitchen, a living room with wood stove. It is also connected to fiber, a telephone line and has a mailbox. Outside, a wooden shelter, a chicken coop and a thousand-litre water tank complete the property. This place Ref.: 858V29T - Mandat n°2244