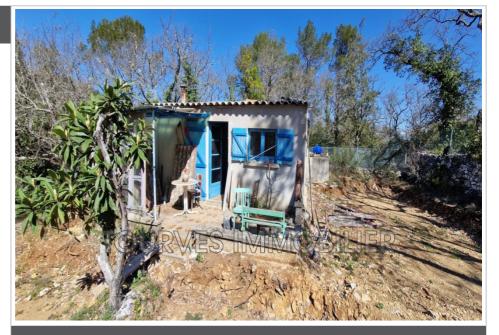

## **Terrain agricole Tourves**

The Tourv'immo agency offers you this property located about 2 km from the village of Tourves. An agricultural shed with an area of approximately 21 m<sup>2</sup>, WITHOUT WATER OR ELECTRICITY, installed on a plot of 3,270 m<sup>2</sup> of enclosed land. It is located in the Agricultural Zone (Ap) in part, and in a &quot;classified wooded&quot; zone for the other part. On the plot, we find 6 naturally fed concrete water tanks, dry toilets, a recently installed unconnected micro-station and three small shelters. The shed has a single room, equipped with a wood stove and the PST of the roof have been changed. ATTENTION: This property is not a home, so no mortgage will be accepted, only in cash payment and only as a second home, you are not allowed to live there year-round. Contact us for any information or visit request. Ref. : 858V20T - Mandat n°2170