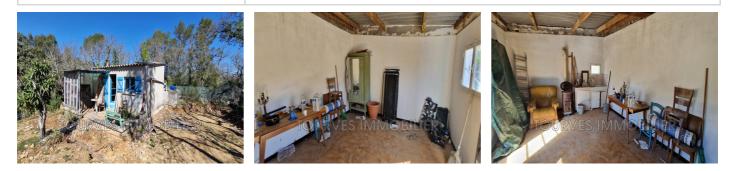

## **Terrain agricole Tourves**

The Tourv'immo agency offers you this property located about 2 km from the village of Tourves. An agricultural shed with an area of approximately 21 m<sup>2</sup>, WITHOUT WATER OR ELECTRICITY, installed on a plot of 3,270 m<sup>2</sup> of enclosed land. It is located in the Agricultural Zone (Ap) in part, and in a &quot;classified wooded&quot; zone for the other part. On the plot, we find 6 naturally fed concrete water tanks, dry toilets, a recently installed unconnected micro-station and three small shelters. The shed has a single room, equipped with a wood stove and the PST of the roof have been changed. ATTENTION: This property is not a home, so no mortgage will be accepted, only in cash payment and only as a second home, you are not allowed to live there year-round. Contact us for any information or visit request. Ref. : 858V20T - Mandat n°2170