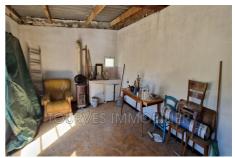

## **Terrain agricole Tourves**

The Tourv'immo agency offers you this property located about 2 km from the village of Tourves. An agricultural shed with an area of approximately 21 m², WITHOUT WATER OR ELECTRICITY, installed on a plot of 3,270 m² of enclosed land. It is located in the Agricultural Zone (Ap) in part, and in a "classified wooded" zone for the other part. On the plot, we find 6 naturally fed concrete water tanks, dry toilets, a recently installed unconnected micro-station and three small shelters. The shed has a single room, equipped with a wood stove and the PST of the roof have been changed. ATTENTION: This property is not a home, so no mortgage will be accepted, only in cash payment and only as a second home, you are not allowed to live there year-round. Contact us for any information or visit request. Ref.: 858V20T - Mandat n°2170