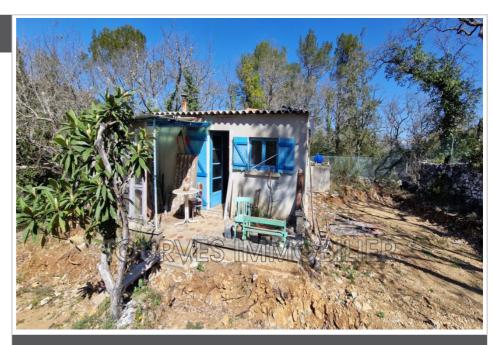

## **Terrain agricole Tourves**

The Tourv'immo agency offers you this property located about 2 km from the village of Tourves. An agricultural shed with an area of approximately 21 m², WITHOUT WATER OR ELECTRICITY, installed on a plot of 3,270 m² of enclosed land. It is located in the Agricultural Zone (Ap) in part, and in a "classified wooded" zone for the other part. On the plot, we find 6 naturally fed concrete water tanks, dry toilets, a recently installed unconnected micro-station and three small shelters. The shed has a single room, equipped with a wood stove and the PST of the roof have been changed. ATTENTION: This property is not a home, so no mortgage will be accepted, only in cash payment and only as a second home, you are not allowed to live there year-round. Contact us for any information or visit request. Ref.: 858V20T - Mandat n°2170