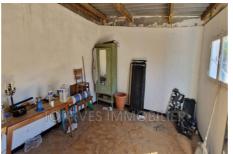

## **Terrain agricole Tourves**

The Tourv'immo agency offers you this property located about 2 km from the village of Tourves. An agricultural shed with an area of approximately 21 m², WITHOUT WATER OR ELECTRICITY, installed on a plot of 3,270 m² of enclosed land. It is located in the Agricultural Zone (Ap) in part, and in a "classified wooded" zone for the other part. On the plot, we find 6 naturally fed concrete water tanks, dry toilets, a recently installed unconnected micro-station and three small shelters. The shed has a single room, equipped with a wood stove and the PST of the roof have been changed. ATTENTION: This property is not a home, so no mortgage will be accepted, only in cash payment and only as a second home, you are not allowed to live there year-round. Contact us for any information or visit request. Ref.: 858V20T - Mandat n°2170