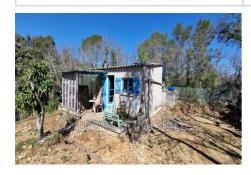

## **Terrain agricole Tourves**

The Tourv'immo agency offers you this property located about 2 km from the village of Tourves. An agricultural shed with an area of approximately 21 m², WITHOUT WATER OR ELECTRICITY, installed on a plot of 3,270 m² of enclosed land. It is located in the Agricultural Zone (Ap) in part, and in a "classified wooded" zone for the other part. On the plot, we find 6 naturally fed concrete water tanks, dry toilets, a recently installed unconnected micro-station and three small shelters. The shed has a single room, equipped with a wood stove and the PST of the roof have been changed. ATTENTION: This property is not a home, so no mortgage will be accepted, only in cash payment and only as a second home, you are not allowed to live there year-round. Contact us for any information or visit request. Ref.: 858V20T - Mandat n°2170